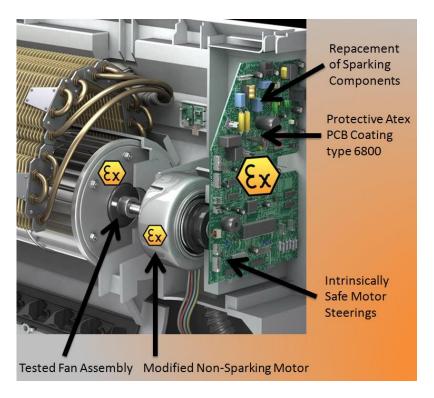

The above picture demonstrates some of the protective anti-explosion measures intergraded in Atexxo's indoor unit. All modifications are according to safety standards, well documented and tested. Standard units are available from Daikin, other brands can be delivered on request.