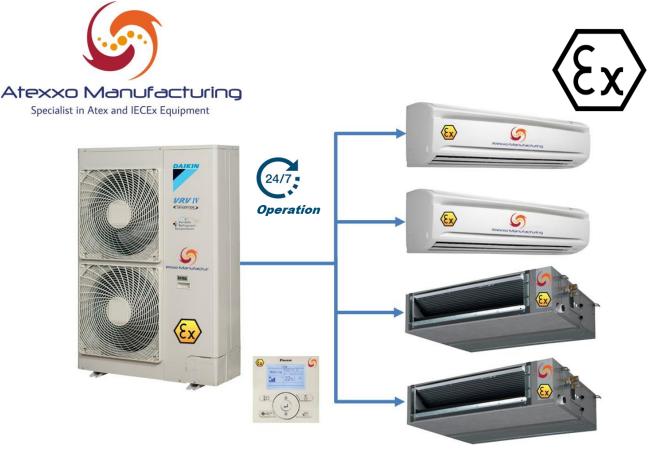

The sets consist of one ATEX approved outdoor unit and (depending on total cooling capacity) multiple ATEX rated indoor units and one central wired remote controller. (multiple remote controllers for control in separate rooms on request)

Please contact us for other capacities and or configurations e.g. multi-split systems or chillers.