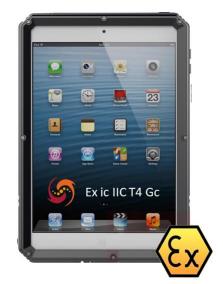

# **Explosion Proof ATEX Zone 2 Intrinsically Safe iPad Mini 4**

| Explosion Safety | C E II 3G ; Ex ic IIC T4 Gc |
|------------------|-----------------------------|
| Explosion Salety | CC II 3G; EX IC IIC 14 GC   |

All new from Atexxo Manufacturing B.V., the Apple iPad Mini 4 now suitable for use in hazardous locations. The explosion proof iPads are originally manufactured by Apple, then converted and certified according to the ATEX directives by Atexxo Manufacturing B.V. This makes the tablets suitable for safe use in gas/vapor Zone 2 hazardous locations. ATEX Zone 2 is the European equivalent for US, NEC Class 1 Division 2 equipment. (C1D2)

Compliance with ATEX / EX regulations is achieved by modification of the casing together with the intrinsically safe electrical circuit, which makes the tablets suitable for safe use in hazardous locations. All features of the original product are preserved. Even the fingerprint scanner can be used safely at hazardous locations.

The ATEX iPad Mini 4 comes with a black case finish and is available for both the WiFi only model and the WiFi + Cellular model. Besides safe use as smart tablet, both versions are excellent for intrinsically safe video or photo camera use with WiFi connection.