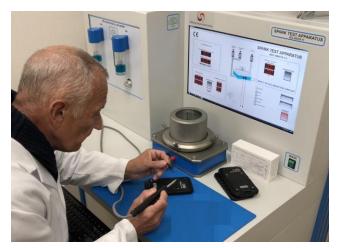

All modifications are tested in the explosive atmosphere of the spark-test apparatus for intrinsically safe circuits