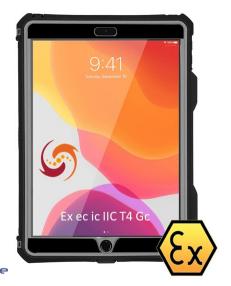

Explosion Safety C (Ex) II 3G; Ex ec ic IIC T4 Gc

All new from Atexxo Manufacturing B.V., the Apple iPad 10.2 now suitable for use in hazardous locations. The explosion proof iPads are originally manufactured by Apple, then converted and certified according to the ATEX directives by Atexxo Manufacturing B.V. This makes the tablets suitable for safe use in gas/vapor Zone 2 hazardous locations. ATEX Zone 2 is the European equivalent for US, NEC Class 1 Division 2 equipment. (C1D2)

The ATEX iPad 10.2 comes with a black case finish and is available for both the WiFi only model and the WiFi + Cellular 4G model. Besides safe use as smart tablet, both versions are excellent for intrinsically safe video or photo camera use with WiFi connection.

## **Technical information**

Voltage: 100-240 Volt (charger) Frequency: 50/60 Hz (charger)

Colour : Black

ATEX:

**Dimensions** 19 x 26 x 1.5 cm (iPad 10.2)

Unit Assessment Certificate Zone 2, II 3G; ec ic IIC T4 Gc