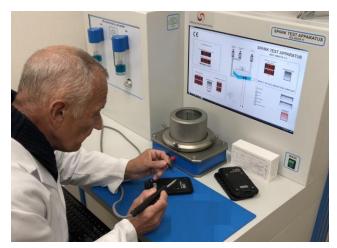

All modifications are tested in the explosive atmosphere of the spark-test apparatus for intrinsically safe circuits