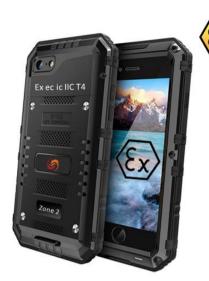

# Explosion Proof ATEX Zone 2 iPhone SE Increased Intrinsically Safe

texxo Mobile

All new from Atexxo Manufacturing B.V., the Apple iPhone SE (2020) now suitable for use in hazardous locations. The explosion proof iPhones are originally manufactured by Apple, then converted and certified according to the ATEX directives by Atexxo Manufacturing B.V. This makes the mobile phones suitable for safe use in gas/vapor Zone 2 hazardous locations. ATEX Zone 2 is the European equivalent for US, NEC Class 1 Division 2 equipment. (C1D2)

The ATEX iPhone SE comes with a black case finish and is available for iPhone SE 64-, 128- and 256 Gb versions. Besides safe use as smartphone, the versions are excellent for intrinsically safe video or photo camera use with WiFi connection. For Middle-East countries versions with blocked camera's are available.

ATEX: Zone 2, II 3G; ec ic IIC T4 Gc