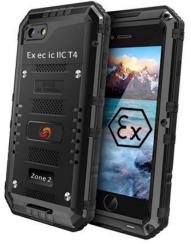

# **Explosion Proof ATEX Zone 2 iPhone SE-3 Increased Intrinsically Safe**

Explosion Safety C 🕳 🖾 II 3G ; Ex ec ic IIC T4 Gc

All new from Atexxo Manufacturing, the Apple iPhone SE 3rd generation (2022) now suitable for use in hazardous locations. The explosion proof iPhones are originally manufactured by Apple than converted and certified according to the ATEX directives by Atexxo Manufacturing. This makes the mobile phones suited for safe use in gas /vapor zone 2 hazardous locations. ATEX Zone 2 is the European equivalent for US, NEC Class 1 Division 2 equipment. (C1D2)

The ATEX iPhone SE comes with a black case finish and is available for iphone SE 64-, 128- and 256 Gb versions. Beside safe use as smartphone, the versions are excellent for use as intrinsically safe video or photo camera with wifi connection. For Middle-East countries versions with blocked camera's are available.

#### **Technical information**

Voltage: 100-240 Volt (charger) Frequency: 50/60 Hz (charger)

Colour : Black

ATEX:

**Dimensions** 83 x 155 x 15 mm (iPhone SE)

Unit Assessment Certificate Zone 2, II 3G; ec ic IIC T4 Gc