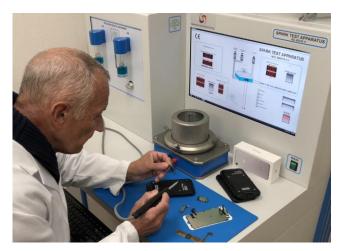

All modifications are tested in the explosive atmosphere of the spark-test apparatus for intrinsically safe circuits