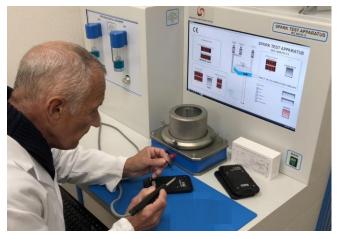

Zone 22 , II 3D; tc IIIB T135°C Dc

All devices are tested in the explosive atmosphere of the spark-test apparatus for intrinsically safe circuits

| ATEX Samsung Galaxy S24<br>Atexxo Manufacturing<br>Order Number |                         | ATEX Zone              | Storage Capacity                                                                               | Dimensions       |
|-----------------------------------------------------------------|-------------------------|------------------------|------------------------------------------------------------------------------------------------|------------------|
| MOB-EX-SAM-S24-128                                              | (incl Galaxy S24 Phone) | Zone 2/22              | 128Gb                                                                                          | 90 x 175 x 13 mm |
| MOB-EX-SAM-S24-128                                              | (incl Galaxy S24 Phone) | Zone 2/22<br>Zone 2/22 | 256Gb                                                                                          | 90 x 175 x 13 mm |
|                                                                 |                         |                        |                                                                                                |                  |
| MOB-EX-SAM-S24-*                                                |                         | Zone 2/22              | Send over your Samsung S24<br>for conversion & certification<br>Only for new phones (not used) |                  |