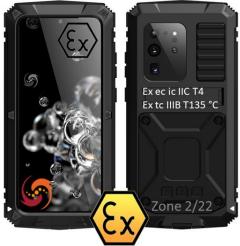

## Explosion Proof ATEX Zone 2/22 Samsung S24 (Android) Increased Intrinsically Safe

| Explosion Safety | CE 🔄 II 3G ; Ex ec ic IIC T4 Gc  |  |  |  |
|------------------|----------------------------------|--|--|--|
|                  | Ć€ 🐼 II 3D ; Ex tc IIIB T135℃ Dc |  |  |  |

All new from Atexxo Manufacturing, the Samsung Galaxy S24, now suitable for use in hazardous locations. The explosion proof Galaxy S24 phones are originally manufactured by Samsung than converted and certified according to the ATEX directives by Atexxo Manufacturing. This makes the mobile phone suited for safe use in gas /vapor Zone 2 hazardous locations, as well as dust Zone 22 hazardous locations. ATEX Zone 2/22 is the European equivalent for US, NEC Class 1 Division 2 equipment. (C1D2), Class 2 Division 2 equipment (C2D2).

Compliance with ATEX / EX regulations is achieved by modification of the casing together with the intrinsically safe electrical circuit, which makes the smart phones suitable for safe use in hazardous locations. All features of the original product are preserved. Even the face ID and fingerprint scanner can be used safely at hazardous locations.

The ATEX Samsung Galaxy S24 come with a black case finish and are available with 128gb and 256gb memory. Beside safe use as EX smartphone, the versions are excellent for use as intrinsically safe video or photo camera or barcode scanner with Bluetooth, NFC and WIFI connection.

## **Technical information**

| Voltage:    | 100-240 Volt (charger)                                        |  |  |
|-------------|---------------------------------------------------------------|--|--|
| Frequency : | 50/60 Hz (charger)                                            |  |  |
| Colour :    | Black                                                         |  |  |
| Dimensions  | 90 x 175 x 13 mm                                              |  |  |
| Weight:     | 335 Gram ( S24 + Housing)                                     |  |  |
| ATEX:       | Unit Assessment Certificate<br>Zone 2, II 3G; ec ic IIC T4 Gc |  |  |