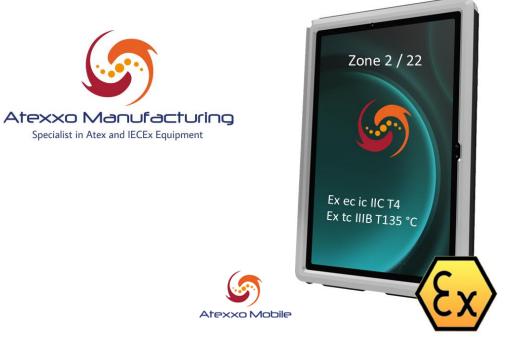

# Explosion Proof ATEX Zone 2 / Zone 22 Samsung Tablet 10.9 inch + 5G (Android) Increased Intrinsically Safe

## Self sim-card installation or eSim

| Explosion Safety | CE 🖾 II 3G ; Ex ec ic IIC T4 Gc  |
|------------------|----------------------------------|
|                  | Ć€ 🖾 II 3D ; Ex tc IIIB T135℃ Dc |

All new from Atexxo Manufacturing, the Samsung Galaxy Tab S9 FE, 10.9 inch with 5G now suitable for use in hazardous locations. The explosion proof Samsung Android Tablets are originally manufactured by Samsung than converted and certified according to the ATEX directives by Atexxo Manufacturing. This makes the Tablets suited for safe use in gas/vapor zone 2 and dust zone 22 hazardous locations. ATEX Zone 2 / Zone 22 is the European equivalent for US, NEC Class 1 Division 2 equipment (C1D2) Groups A, B, C, D, F & G.

Compliance with ATEX / EX regulations is achieved by modification of the casing together with the intrinsically safe electrical circuit, which makes the tablets suitable for safe use in hazardous locations. Nearly all features of the original product are preserved, except for the fingerprint scanner. Passive stylus is available on request for touch with glove operations.

The ATEX Android Samsung 10.9 inch tablet comes with a aluminum case finish and is available for both the WIFI only models and the WIFI + Cellular 5G models. Beside safe use as explosion proof tablet, both versions are excellent for use as intrinsically safe video and/or photo camera. ATEX Zone 2 / Zone 22 Samsung Tablet 10.9 inch with Wi-Fi, Bluetooth, LTE and 5G connections.