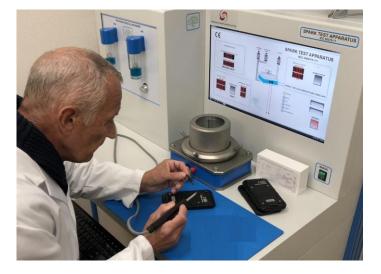

All devices are tested in the explosive atmosphere of the spark-test apparatus for intrinsically safe circuits

| ATEX Samsung Android Tab 10.9 inch     |              | Storage Capacity<br>(extendable to 1TB |                  |
|----------------------------------------|--------------|----------------------------------------|------------------|
| Atexxo Order Numbers                   | ATEX Zone    | via SD card slot)                      | Dimensions       |
|                                        |              |                                        |                  |
| EX-TABLET-SAM-10.9-128 (incl Table     | t) Zone 2/22 | Tablet 10.9 inch - 64Gb WIFI           | 28 x 19 x 1.6 cm |
| EX-TABLET-SAM-10.9-128-CEL (incl Table | t) Zone 2/22 | Tablet 10.9 inch - 64Gb WIFI + 5G      | 28 x 19 x 1.6 cm |
| EX-TABLET-SAM-10.9-256 (incl Table     | t) Zone 2/22 | Tablet 10.9 inch -128Gb WIFI           | 28 x 19 x 1.6 cm |
| EX-TABLET-SAM-10.9-256-CEL (incl Table | t) Zone 2/22 | Tablet 10.9 inch -128Gb WIFI + 5G      | 28 x 19 x 1.6 cm |
|                                        |              |                                        |                  |
|                                        |              | * Send over your Samsung               |                  |
|                                        |              | Android Tablets for conversion &       |                  |
| EX-TABLET-SAM-10.9-* (excl Table       | t) Zone 2/22 | certification. (only for new tablets)  |                  |