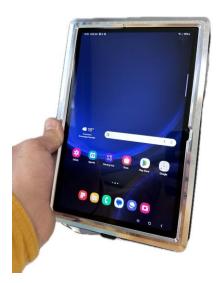

All new from Atexxo Manufacturing, the Samsung Galaxy Tab S9 FE, 10.9 inch with 5G now suitable for use in hazardous locations. The explosion proof Samsung Android Tablets are originally manufactured by Samsung than converted and certified according to the ATEX directives by Atexxo Manufacturing. This makes the Tablets suited for safe use in gas/vapor zone 2 and dust zone 22 hazardous locations. ATEX Zone 2 / Zone 22 is the European equivalent for US, NEC Class 1 Division 2 equipment (C1D2) Groups A, B, C, D, F & G.

Compliance with ATEX / EX regulations is achieved by modification of the casing together with the intrinsically safe electrical circuit, which makes the tablets suitable for safe use in hazardous locations. Nearly all features of the original product are preserved, except for the fingerprint scanner. Passive stylus is available on request for touch with glove operations.

The ATEX Android Samsung 10.9 inch tablet comes with a aluminum case finish and is available for both the WIFI only models and the WIFI + Cellular 5G models. Beside safe use as explosion proof tablet, both versions are excellent for use as intrinsically safe video and/or photo camera. ATEX Zone 2 / Zone 22 Samsung Tablet 10.9 inch with Wi-Fi, Bluetooth, LTE and 5G connections.