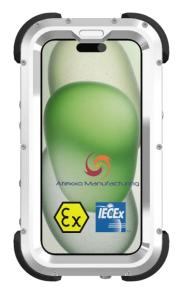

# Explosion Proof ATEX / IECEx Zone 1 / Zone 21 iPhone 15

(Self sim-card installation, wireless charging, NFC, 5G and functional push buttons)

C € II 2G ; Ex db IIC T4 Gb **Explosion Safety Gas** C € II 2D ; Ex tb IIIC T135°C Db **Explosion Safety Dust** 

All new from Atexxo Manufacturing, the Apple iPhone 15 now suitable for use in zone 1 / zone 21 hazardous locations. The explosion proof iPhones are originally manufactured by Apple than converted and certified according to ATEX and IECEx by Atexxo Manufacturing. This makes the smartphones suited for safe use in gas /vapor and dust Zone 1/21 hazardous locations. ATEX Zone 1 is the European equivalent for US, NEC Class 1 Division 1 equipment. (C1D1)

The ATEX iPhone 15 Zone 1 / Zone 21 comes with an aluminum case finish and is available for 128gb, 256gb and 512gb models. Beside safe use as smart phone, all versions are excellent for use as safe video or photo camera with WIFI / 5G connection, NFC and/or Bluetooth.