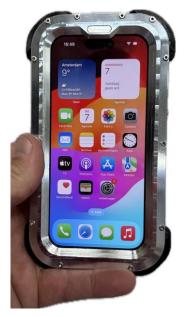

# Explosion Proof ATEX / IECEx Zone 1 / Zone 21 iPhone 15

(Self sim-card installation, wireless charging, NFC, 5G and functional push buttons)

C € II 2G ; Ex db IIC T4 Gb **Explosion Safety Gas** C € II 2D ; Ex tb IIIC T135°C Db **Explosion Safety Dust** 

All new from Atexxo Manufacturing, the Apple iPhone 15 now suitable for use in zone 1 / zone 21 hazardous locations. The explosion proof iPhones are originally manufactured by Apple than converted and certified according to ATEX and IECEx by Atexxo Manufacturing. This makes the smartphones suited for safe use in gas /vapor and dust Zone 1/21 hazardous locations. ATEX Zone 1 is the European equivalent for US, NEC Class 1 Division 1 equipment. (C1D1)

The ATEX iPhone 15 Zone 1 / Zone 21 comes with an aluminum case finish and is available for 128gb, 256gb and 512gb models. Beside safe use as smart phone, all versions are excellent for use as safe video or photo camera with WIFI / 5G connection, NFC and/or Bluetooth.