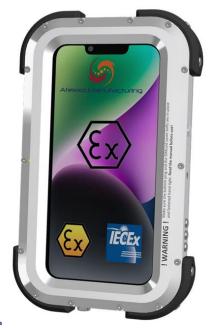

# **Explosion Proof ATEX / IECEx Zone 1 / Zone 21 iPhone 14**

(Self sim-card installation, wireless charging, NFC, 5G and functional push buttons)

Explosion Safety Gas
Explosion Safety Dust

C ( x) II 2G; Ex db IIC T4 Gb
C ( x) II 2D; Ex tb IIIC T135°C Db

All new from Atexxo Manufacturing, the Apple iPhone 14 now suitable for use in zone 1 / zone 21 hazardous locations. The explosion proof iPhones are originally manufactured by Apple than converted and certified according to ATEX and IECEx by Atexxo Manufacturing. This makes the smartphones suited for safe use in gas /vapor and dust Zone 1/21 hazardous locations. ATEX Zone 1 is the European equivalent for US, NEC Class 1 Division 1 equipment. (C1D1)

The ATEX iPhone 14 Zone 1 / Zone 21 comes with an aluminum case finish and is available for 128gb, 256gb and 512gb models. Beside safe use as smart phone, all versions are excellent for use as safe video or photo camera with WIFI / 5G connection, NFC and/or Bluetooth.

#### **Technical information**

Voltage: 100-240 Volt (charger) Frequency: 50/60 Hz (charger)

Colour: Aluminium
Dimensions 18 x 12 x 2.6 cm
Weight: 680 grams

Certifications

ATEX: II 2G; Ex db IIC T4 Gb
ATEX: II 2D; Ex tb IIIC T135°C Db