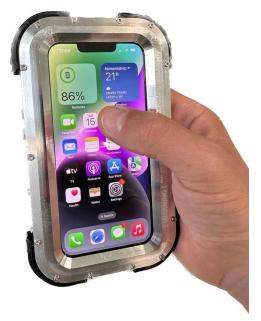

Compliance with ATEX / EX regulations is achieved by modification of the casing together with the safe electrical circuit, which makes the smartphones suitable for safe use in zone 1/21 hazardous locations. All features of the original product are preserved. The EX iPhone can be wired or wireless charged in a safe area.

The ATEX iPhone 14 Zone 1 / Zone 21 comes with an aluminum case finish and is available for 128gb, 256gb and 512gb models. Beside safe use as smart phone, all versions are excellent for use as safe video or photo camera with WIFI / 5G connection, NFC and/or Bluetooth.

### **Benefits:**

- Self sim-card installation and eSim
- Gas ATEX and IECEx certified Zone 1 & 2
- Dust ATEX and IECEx certified Zone 21 & 22
- Hydrogen Approved
- Apple open DEP /ABM Enrollment
- Wireless charging