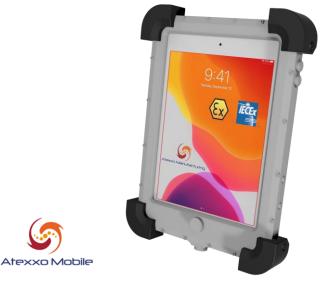

# Explosion Proof ATEX / IECEx Apple iPad Mini 5 for Zone 1

(Self sim-card installation and functional push buttons)

| <b>E</b> 🖾 II 2G ; Ex db IIC T4 Gb |
|------------------------------------|
|                                    |

Compliance with ATEX / EX regulations is achieved by modification of the casing together with the safe electrical circuit, which makes the tablets suitable for safe use in Zone 1 hazardous locations. All features of the original product are preserved. Even the front home button can be used safely at hazardous locations.

The ATEX iPad Mini 5 Zone 1 comes with an aluminum case finish and is available for both the WiFi only model and the WiFi + Cellular 4G models. Besides safe use as smart tablet, both versions are excellent for safe video or photo camera use with WiFi/4G connection.

|       | Certifications              |
|-------|-----------------------------|
| ATEX: | Zone 1, II 2G; db IIC T4 Gb |
| IECEx | Zone 1, II 2G; db IIC T4 Gb |

All functions remain intact, including all push buttons