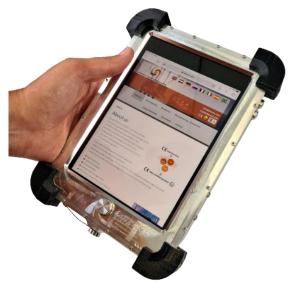

Compliance with ATEX / EX regulations is achieved by modification of the casing together with the safe electrical circuit, which makes the tablets suitable for safe use in Zone 1 hazardous locations. All features of the original product are preserved. Even the front home button can be used safely at hazardous locations.

The ATEX iPad Mini 5 Zone 1 comes with an aluminum case finish and is available for both the WiFi only model and the WiFi + Cellular 4G models. Besides safe use as smart tablet, both versions are excellent for safe video or photo camera use with WiFi/4G connection.