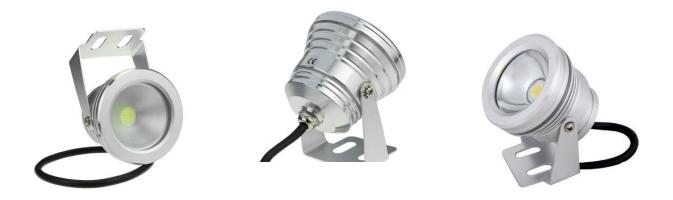

## Compact and Powerful ATEX LED SPOT Light 12V DC

The EX-LED-SPOT is compact and powerful, designed for universal applications in potentially explosive environments ATEX zone 2 and 22. The explosion-safe EX-LED-SPOT can be used on machines, vehicles and ships in the (petro) chemical industry, and that need to comply with ATEX regulations.

The ATEX SPOT is maintenance free and has a high power 10 Watt LED chip. (10 Watt LED equals 60W Halogen spot).

The housing is made of high grade Aluminum. It's IP-rating of 65, makes the EX LED SPOT perfectly suited for outdoor use in harsh environments. The Led has an input of 12 VDC. The light is shock, impact and vibration proof and is standard delivered with 5 meter cable.

| Body Material:           | Die Cast Aluminum                       |
|--------------------------|-----------------------------------------|
| Colour Housing :         | Silver                                  |
| Colour Temperature LED : | Standard White 6500k / Warm White 2700k |
| Ingress Protection:      | IP65                                    |
| Dimension:               | 75x75x100mm 0.4KG                       |
| ATEX:                    | Zone 2 and 22, II 3 GD                  |
| LED Life Span:           | 50,000 – 100,000 expected hours         |