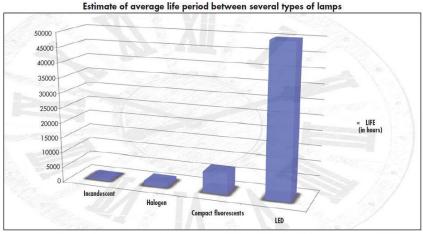

## Why use the EX-LED-SPOT in an explosion safe environment?

LED lights have the *longest life time* and are *most energy efficient* of all lighting products. Because the LED lights are completely maintenance free they are, the choice in explosion safe environments.

Fluorescents lights need to be replaced 10 times in the lifetime of an EX LED SPOT. With LED light there is no downtime or disasters risk due to replacement operations.

Do it right the first time!

The respect of two basic conditions, the internal temperature and the intensity of current, guarantees a life of LEDs equal to 100,000 hours.

| Body Material:           | Die Cast Aluminum                       |
|--------------------------|-----------------------------------------|
| Colour Housing :         | Silver                                  |
| Colour Temperature LED : | Standard White 6500k / Warm White 2700k |
| Ingress Protection:      | IP65                                    |
| Dimension:               | 75x75x100mm 0.4KG                       |
| ATEX:                    | Zone 2 and 22, II 3 GD                  |
| LED Life Span:           | 50,000 – 100,000 expected hours         |